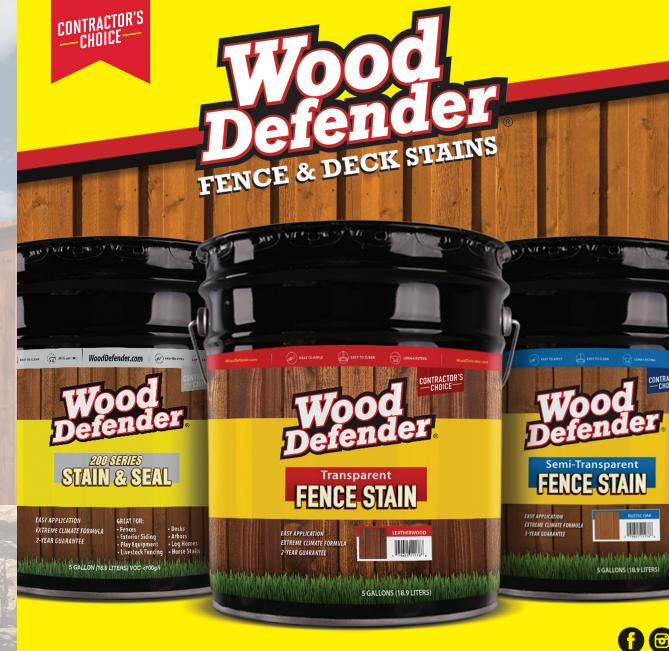

### **TRANSPARENT**

BARN RED

CUMBERLAND BROWN DARK SIERRA

**TRANSPARENT** 

For walkable surfaces • Two-year guarantee

For walkable surfaces • Two-year guarantee

CHARCOAL GRAY

COFFEE BROWN

For new fences • Two-year guarantee

BLACK

**RUSTIC OAK** 

CAPE COD

DESERT SAND

SABLE BROWN

**SEMI-TRANSPARENT** 

For new and aged wood • Three-year guarantee

WRANGLER

CORONADO

PRAIRIE GRAY

**SEMI-TRANSPARENT** 

LEATHERWOOD