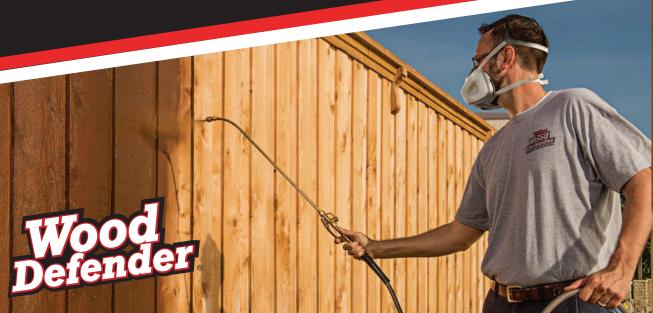

# PROFESSIONAL WOOD PROTECTION

Wood Defender fence and deck stains are specifically formulated to deliver beautiful results in a single coat, with no runs, drips, or back-brushing. The application is easy and the results are long-lasting, so your wood will retain its color and remain waterproof and mildew-resistant for years to come.

Uniform application • Superior color retention • Waterproof formula Extreme climate formula • Mildew-resistant